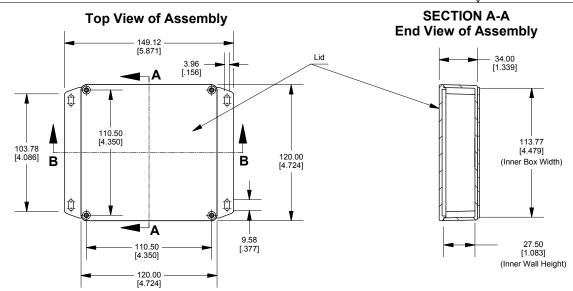

## **Top View Looking Inside Box**



Enclosures can be Factory Modified (Milling, Drilling, Printing etc.) Contact Factory mjm@hammondmfg.com for quotes Solid models of this enclosure available in STEP or IGES.

## NOTE

Purchased assembly includes box, lid and 4 cover screws. Box and lid are made from Diecast Aluminum Alloy. Silicone Gasket supplied with liquid resistant enclosure. Bottom Flange is Welded.

| PART NUMBERS                                        |                  |
|-----------------------------------------------------|------------------|
| 1590QF Enclosure                                    |                  |
| Natural Finish Enclosure                            | 1590QF           |
| Black Textured Enclosure                            | 1590QFBK         |
| 1590QF L