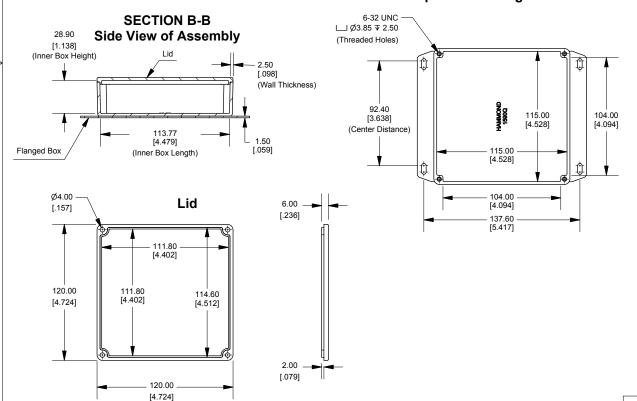

## **Top View Looking Inside Box**



Enclosures can be Factory Modified (Milling, Drilling, Printing etc.) Contact Factory mjm@hammondmfg.com for quotes Solid models of this enclosure available in STEP or IGES.

## NOTE

Purchased assembly includes box, lid and 4 cover screws. Box and lid are made from Diecast Aluminum Alloy. Silicone Gasket supplied with liquid resistant enclosure. Bottom Flange is Welded.

| PART NUMBERS                                        |                  |
|-----------------------------------------------------|------------------|
| 1590QF Enclosure                                    |                  |
| Natural Finish Enclosure                            | 1590QF           |
| Black Textured Enclosure                            | 1590QFBK         |
| 1590QF Liquid Resistant Enclosure (Silicone Ga